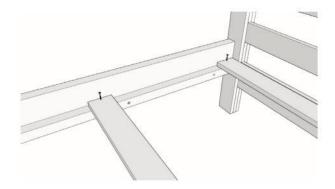

2. Place 5 slats perpendicular to side rails and equally spaces starting from either end. These serve as the supports for the foundation board and mattress. Use the Square Head 1 1/4" Fasteners to secure slats to the bed rail ledger.