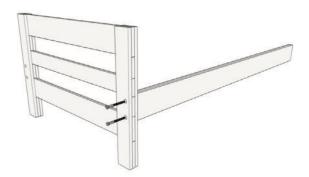

## Assembly:

1. Connect the End Panels with two Contraband Resistant Side Rails using eight Headlock Spider fasteners with a cordless drill and the Spider Drive Bit. Do not over tighten. Repeat to assemble all four sides.