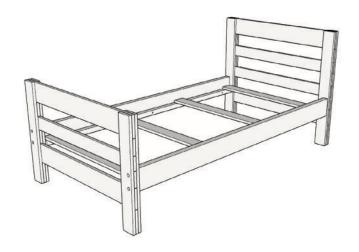

## Parts: (per bed)

- -2 Bed End Panels
- -2 Bed Rails
- -5 Foundation Slats
- -8 Headlock Spider 4 ½" Fasteners 1 Headlock Spider Drive Bit
- -8 Square head 1 1/4" Fasteners

## Assembly:

1. Connect the End Panels with two Contraband Resistant Side Rails using eight Headlock Spider fasteners with a cordless drill and the Spider Drive Bit. Do not over tighten. Repeat to assemble all four sides.

2. Place 5 slats perpendicular to side rails and equally spaces starting from either end. These serve as the supports for the foundation board and mattress. Use the Square Head 1 1/4" Fasteners to secure slats to the bed rail ledger.