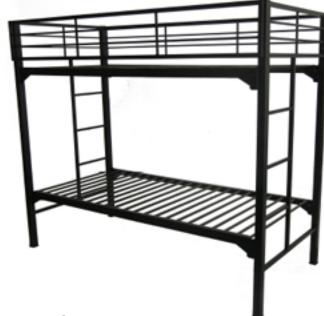

## UNI200SQ3975BBWL

## Bunk Bed

## Description:

- 2" square Posts and 1" square and ½" square cross tubes
- Tubular Deck and button hook in style connector
- Rust-resistant, Epoxy powder coated finish.
- Built in ladder
- Is certified to Meet or exceeds ASTM F 1427-13 "Standard Consumers Safety Specifications for Bunk Beds"
- Is certified to Meets or exceeds Code of Federal Regulations (CFR) 1213 "Safety Standard for Entrapment Hazard in bunk beds" and Code of Federal Regulations (CFR) 1513 "Requirement for Bunk Beds"
- OVERALL DIMENSIONS OF 39 x 75 Bunk bed
  - Overall with 40-¼ without guardrails 42-½" with guardrails
  - Overall Length 82½"
  - Overall height 74.5"
  - Clearance under deck 17.5" Height to top of bottom deck 20"
  - Height to top of top deck on bunk 60"
  - Clearance between decks on bunk 38" without mattresses